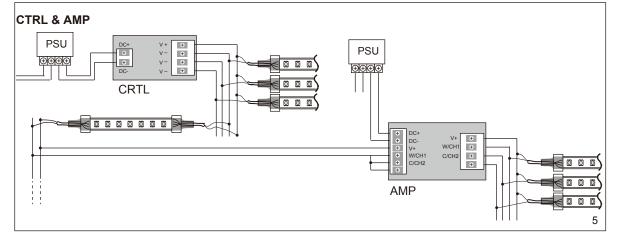

## Installation

- 1 Ensure mains supply is switched off before commencing work.
- 2 Consider total power of LED strip and choose the appropriate driver code.
- 3 Connect driver primary cables live (L: Brown), neutral (N: Blue) to power supply.
- 4 Connect secondary cable Red V+ and Black V- to positive and negative on LED strip or Vegas LED controller and amplifier.

Note: Increase the length of LED strips will increase the load on the driver.

Consider the potential load on the driver and chose accordingly.

In order to avoid the over heat, ensure the distance is 50mm allowance between the drivers in the same installation location.