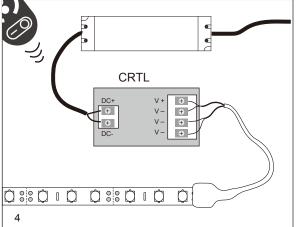

## Installation

- 1 Ensure mains supply is switched off before commencing work.
- 2 Consider total power of LED strip and choose the appropriate driver code.
- 3 Connect driver primary cables live (L: Brown), neutral (N: Blue) to power supply.
- 4 Connect secondary cable Red V+ and Black V- to positive and negative on LED strip or Vegas LED controller and amplifier.

Note: Increase the length of LED strips will increase the load on the driver.

Consider the potential load on the driver and chose accordingly.

In order to avoid the over heat, ensure the distance is 50mm allowance between the drivers in the same installation location.