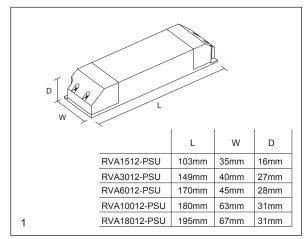

Note: Increase the length of LED strips will increase the load on the driver.

Consider the potential load on the driver and chose accordingly.

In order to avoid the over heat, ensure the distance is 50mm allowance between the drivers in the same installation location.