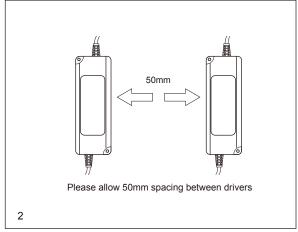

## Installation

- 1 Ensure mains supply is switched off before commencing work.
- 2 Consider total power of LED strip and choose the appropriate driver code.
- 3 Connect driver primary cables live (L: Brown), neutral (N: Blue) to power supply.
- 4 Connect secondary cable Red V+ and Black V- to positive and negative on LED strip or Vegas LED controller and amplifier.