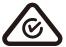

-20°C < Ta < +40°C, 220-240V ~ 50/60Hz, Class II, IP20 Luminaire is non-dimmable Suitable for mounting on a normally flammable surface.

|              | Output load | Output<br>Current | Output<br>Voltage | PF    | Efficiency | Warranty |
|--------------|-------------|-------------------|-------------------|-------|------------|----------|
| RVA1512-PSU  | 15W Max.    | 1.25A Max.        | 12V DC            | ≥ 0.5 | ≥ 82%      | 3 Years  |
| RVA3012-PSU  | 30W Max.    | 2.5A Max.         | 12V DC            | ≥ 0.9 | ≥ 85%      | 3 Years  |
| RVA6012-PSU  | 60W Max.    | 5A Max.           | 12V DC            | ≥ 0.9 | ≥ 85%      | 3 Years  |
| RVA10012-PSU | 100W Max.   | 8.33A Max.        | 12V DC            | ≥ 0.9 | ≥ 88%      | 3 Years  |
| RVA18012-PSU | 180W Max.   | 15A Max.          | 12V DC            | ≥ 0.9 | ≥ 92%      | 3 Years  |